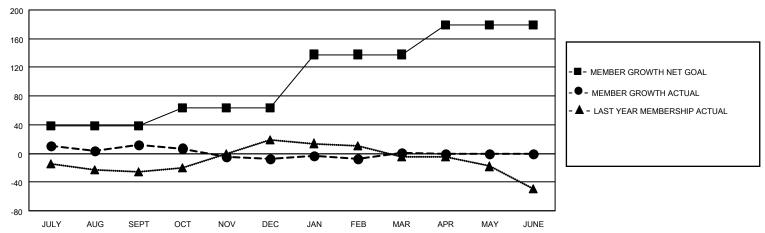

### District 201N1

| Clubs RESULTS FOR 2021-2022 |   |   |   | Members RESULTS FOR 2021-2022 |    |    |    |
|-----------------------------|---|---|---|-------------------------------|----|----|----|
|                             |   |   |   |                               |    |    |    |
| JULY/AUG/SEPT               | 0 | 0 | 0 | JULY/AUG/SEPT                 | 38 | 56 | 37 |
| OCT/NOV/DEC                 | 0 | 0 | 0 | OCT/NOV/DEC                   | 25 | 33 | 49 |
| JAN/FEB/MAR                 | 1 | 0 | 0 | JAN/FEB/MAR                   | 75 | 51 | 37 |
| APR/MAY/JUNE                | 1 | 0 | 0 | APR/MAY/JUNE                  | 41 | 0  | 0  |

#### GOALS AND ACTUAL MEMBERS CUMULATIVE

| DROPPED CLUBS: 0 |     | 38 CLUBS OF 65 ADDED 1 OR<br>MORE NEW MEMBERS | GENDER DISTRIBUTION                |              |  |
|------------------|-----|-----------------------------------------------|------------------------------------|--------------|--|
|                  |     | MORE NEW MEMBERS                              | MALE                               | 926 (66.33%) |  |
|                  |     |                                               | FEMALE 470 (33.67%)                |              |  |
| DROPPED MEMBERS  |     |                                               | NON BINARY                         | 0 (0.00%)    |  |
|                  |     |                                               | PREFER NOT TO ANSWER               | 0 (0.00%)    |  |
| DECEASED         | 14  |                                               |                                    |              |  |
| CLUB CANCELLED   | 0   | CLICK HERE FOR CUMULATIVE                     | TOTAL FAMILY UNIT MEMBERS          | 193          |  |
| OTHER            | 109 | MEMBERSHIP DATA                               |                                    |              |  |
| TOTAL 123        |     |                                               | FAMILY MEMBERS PAYING HALF DUES 98 |              |  |
|                  |     |                                               |                                    |              |  |