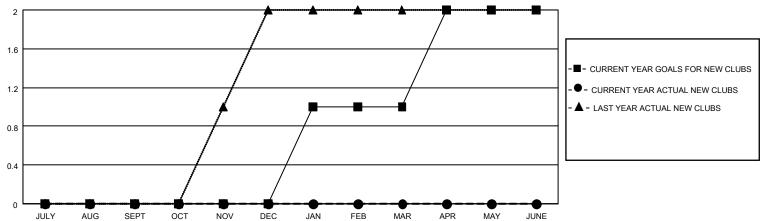

### District 201N1

| Clubs RESULTS FOR 2021-2022 |   |   |   | Members RESULTS FOR 2021-2022 |    |    |    |
|-----------------------------|---|---|---|-------------------------------|----|----|----|
|                             |   |   |   |                               |    |    |    |
| JULY/AUG/SEPT               | 0 | 0 | 0 | JULY/AUG/SEPT                 | 38 | 56 | 37 |
| OCT/NOV/DEC                 | 0 | 0 | 0 | OCT/NOV/DEC                   | 25 | 33 | 49 |
| JAN/FEB/MAR                 | 1 | 0 | 0 | JAN/FEB/MAR                   | 75 | 51 | 37 |
| APR/MAY/JUNE                | 1 | 0 | 0 | APR/MAY/JUNE                  | 41 | 0  | 0  |

## GOALS AND ACTUAL NEW CLUBS CUMULATIVE